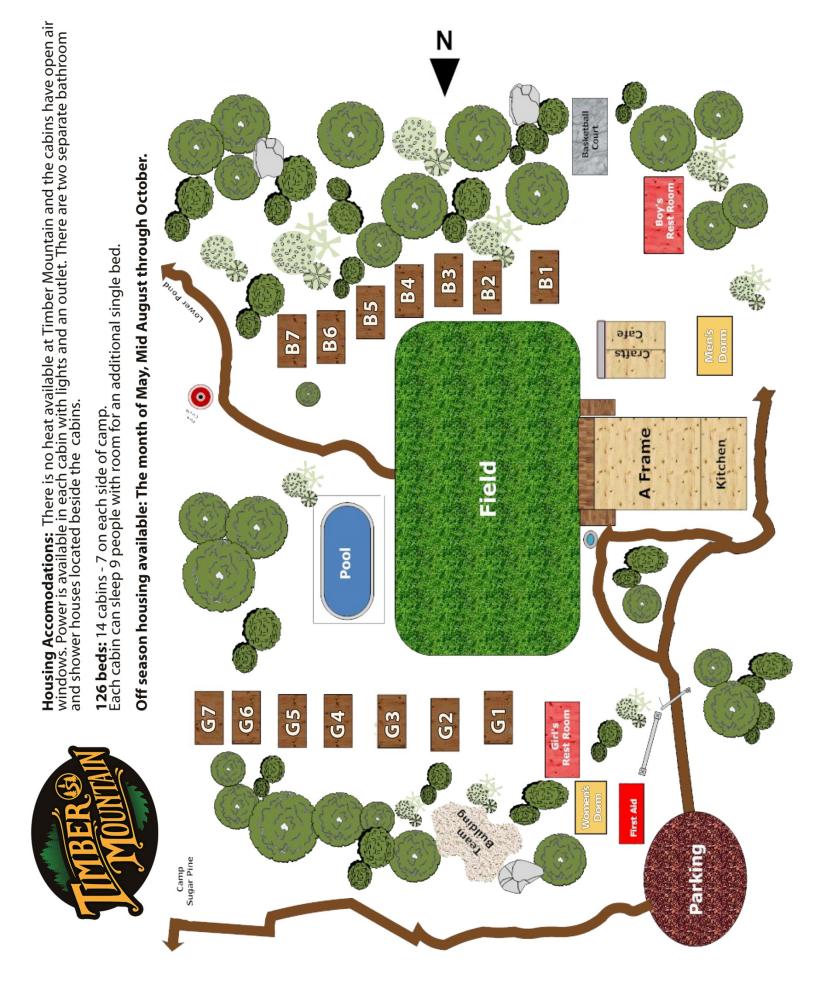

**Timber Mountain** is a seasonal camp. It is usually open Memorial Day weekend through the middle of October. It encompasses 15 acres and has its own playground, basketball court, swimming pool and pond with canoes and paddle boats.

**Housing Accommodations:** There is no heat available at Timber Mountain and the cabins have open air windows. Power is available in each cabin with lights and an outlet. There are two separate bathroom and shower houses located beside the cabins.

126 beds: 14 cabins -7 on each side of camp –each cabin sleeps 9 with room for an additional single bed. There is also room for groups to put up tents for over-flow.

Off season housing available: The month of May, Mid-August thru Mid-October Women's Dorm: 12 bunks Men's Dorm: 16 bunks including 2 bathrooms with showers

Medical Aid Station: includes a private bedroom and bathroom

## **Meeting Areas:**

**The A-Frame** serves as the main meeting center, chapel and Dining Hall. It's equipped with: 125 chairs, 14 round tables, 2 six foot and 2 eight foot tables, sound system, projection screen and overhead projector.

**Amphitheater** style fire pit with firewood and electrical hookups which can also be used for meetings and/or chapels. Seating for over 100 guests.

## **Kitchen is equipped with:**

Dishes Cleaning Supplies **DOES NOT HAVE:** Pots and Pans Dish Soap Sterno Fuel Chaffing Dishes Meat Slicer Tilt Skillet Flat-Top Grill Ice Machine Blender A Commercial Sanitizer 2 Ovens Warmer 1 Single Burner Large Commercial Freezer Proofer Coffee Station Walk-In Refrigerator